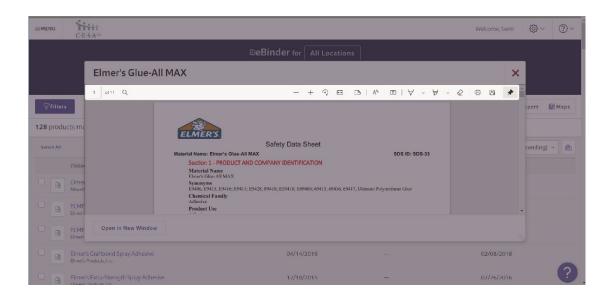

9. Once you have selected the PDF you would like to view, the SDS will appear in a separate window on your screen. You may open the PDF to full screen by using the "Open in New Window" button.

10. Once the PDF is opened, you may scroll through the document, and review it as needed. Also, in the bottom right corner, you will be given the option to save, print, or resize the document.