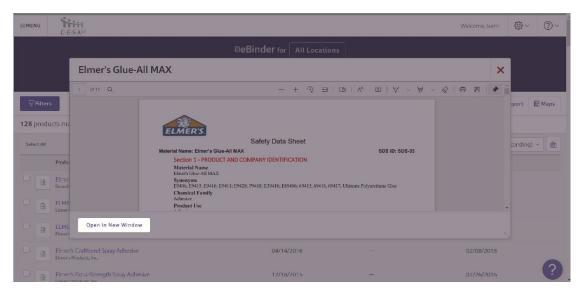

9. Once you have selected the PDF you would like to view, the SDS will appear in a separate window on your screen. You may open the PDF to full screen by using the "Open in New Window" button.

10. Once the PDF is opened, you may scroll through the document, and review it as needed. Also, in the bottom right corner, you will be given the option to save, print, or resize the document.