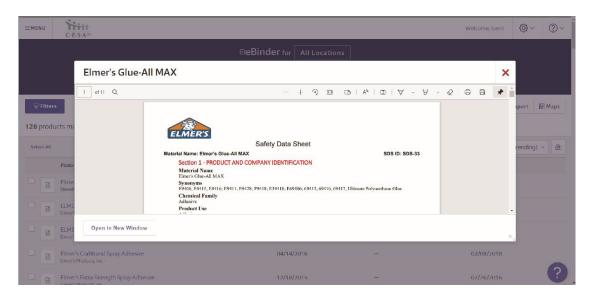

9. Once you have selected the PDF you would like to view, the SDS will appear in a separate window on your screen. You may open the PDF to full screen by using the "Open in New Window" button.

10. Once the PDF is opened, you may scroll through the document, and review it as needed. Also, in the bottom right corner, you will be given the option to save, print, or resize the document.